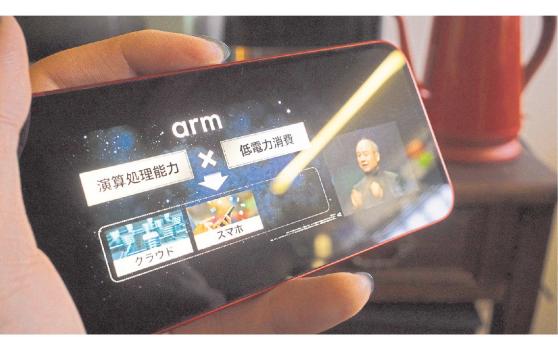

## Nvidia, SoftBank call off Arm deal over antitrust concerns Bloomberg feedback@livemint.com

GLOBAL

## Robert Wall feedback@livemint.com

vidia Corp. and Japan's SoftBank Group Corp. are abandoning a blockbuster deal for the US semiconductor giant to acquire chip-design specialist Arm after regulators raised antitrust concerns.

The two companies said in a joint statement on Tuesday that they had agreed not to move forward with the transaction "because of significant regulatory challenges".

SoftBank, which owns Arm, said that it plans to pursue a public listing for the U.K.-based chip business.

The U.S. graphics chip giant in September 2020 agreed to buy Arm for \$40 billion from SoftBank in what would have been the chip industry's biggest deal ever. The nominal value of the deal had risen along with Nvidia's share price amid booming semiconductor demand.

Arm, based in Cambridge, England, is one of the world's most important behind-the-scenes semiconductor businesses. Companies such as Apple Inc., Qualcomm and Advanced Micro Devices Inc. rely on its design expertise for

SoftBank, which owns Arm, said it plans to pursue a public listing for the UK-based chip business.

some of their chips, with Arm acting as a kind of Switzerland to the chip industry-offering its designs to everyone without favoring any one company. Nvidia and Arm had vowed that wouldn't change if the deal went through.